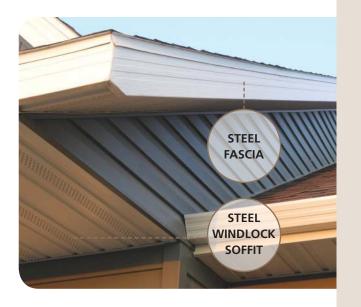

# STEEL WINDLOCK SOFFIT & STEEL FASCIA

**ABC SEAMLESS** 

#### **ABC SEAMLESS WINDLOCK SOFFIT & FASCIA**

- MAINTENANCE-FREE—Eliminates painting and repairs.
- COLOR-COORDINATED—Available in our entire palette of colors to match or complement your siding.
- CUSTOM FIT—Manufactured right on the job site to your home's exact dimensions.
- PEACE OF MIND—Lifetime Warranty. Less worries.
- **STRONG**—Manufactured from the same 28-gauge steel that makes our siding the industry's most durable and reliable.