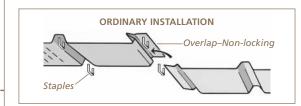

#### **INSTALLED WITH STAPLES**

The edges of aluminum and vinyl soffit panels are simply overlapped and stapled. Installation is faster and cheaper but also less secure.