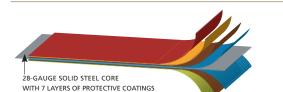

- AKZO-NOBEL TOP COATING
  AKZO-NOBEL 6000 UNIVERSAL CORROSION RESISTANT PRIMER
  BONDERITE 1402W CONVERSION COAT
  G-90 GALVANIZED COATING
  G-90 GALVANIZED COATING
  BONDERITE 1402W CONVERSION COAT
- BONDERITE 140200 CONVERSION COAT
- CORROSION RESISTANT BACKER COAT

#### **DURABLE STEEL**

Our soffit and fascia are tough and durable...made from the same strong steel as our siding and finished with the same multi-layer coatings.