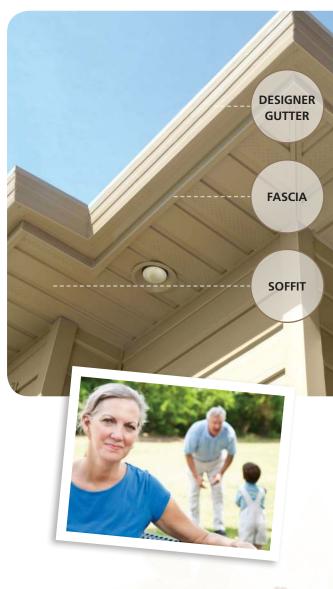

# STEEL WINDLOCK SOFFIT & STEEL FASCIA

**ABC SEAMLESS** 

#### **ABC SEAMLESS WINDLOCK SOFFIT & FASCIA**

- MAINTENANCE-FREE—Eliminates painting and repairs.
- COLOR-COORDINATED—Available in our entire palette of colors to match or complement your siding.
- CUSTOM FIT—Manufactured right on the job site to your home's exact dimensions.
- PEACE OF MIND—Lifetime Warranty. Less worries.
- **STRONG**—Manufactured from the same 28-gauge steel that makes our siding the industry's most durable and reliable.

#### **DURABLE STEEL**

Our soffit and fascia are tough and durable...made from the same strong steel as our siding and finished with the same multi-layer coatings.

#### **INSTALLED WITH SCREWS**

Our exclusive Pittsburg WindLock System provides the ultimate resistance to wind damage. Panels are locked together and securely *fastened with screws*.