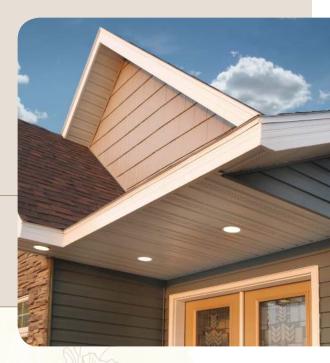

#### **ABC SEAMLESS WINDLOCK SOFFIT & FASCIA**

- MAINTENANCE-FREE—Eliminates painting and repairs.
- COLOR-COORDINATED—Available in our entire palette of colors to match or complement your siding.
- CUSTOM FIT—Manufactured right on the job site to your home's exact dimensions.
- PEACE OF MIND—Lifetime Warranty. Less worries.
- **STRONG**—Manufactured from the same 28-gauge steel that makes our siding the industry's most durable and reliable.

#### **COLOR CHOICES**

Our soffit and fascia match the same colors as our siding and gutters. *We have never discontinued a color,* so you have peace of mind.