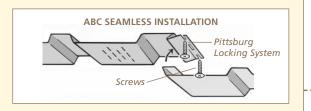

#### **INSTALLED WITH SCREWS**

Our exclusive Pittsburg WindLock System provides the ultimate resistance to wind damage. Panels are locked together and securely *fastened with screws*.