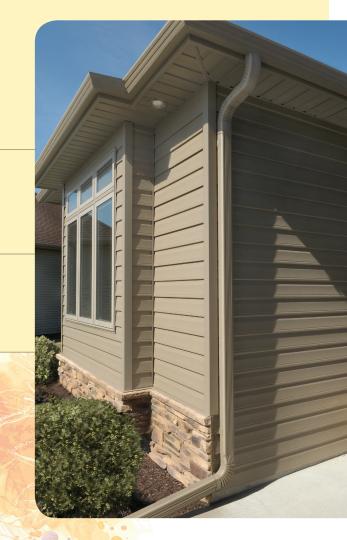

## DISCOVER THE ADVANTAGES OF ABC SEAMLESS GUTTER SYSTEMS

America's first name in seamless steel siding, ABC Seamless, delivers the same reputation for beauty, quality and lasting value to the details of your home. ABC Seamless gutter systems are formed from a heavy-weight steel core and finished with the same multilayer, weather-defying coatings as the home siding that has made us famous. Here's our promise: Our gutters will not crack, peel or blister.

## **OUR CUSTOMERS SAY**

ABC Seamless gutter systems are the workhorses of protecting your home from the weather. Not only do they defend your roof and foundation from the threat of water damage. These gutters look good while they're hard at work! Designer colors duplicate or complement other ABC Seamless products, from siding to fascia and soffits. If you ever need to replace or add to your system, you can count us. In over 30 years we have **never** discontinued a color.