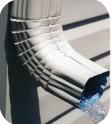

### DOWNSPOUT

CAPABIBLITY IS DOUBLE Our larger downspouts carry twice as much rain or meltwater off your roof and away from your foundation. Compared to everyday products, ABC Seamless gutter systems drain faster. That reduces shingle damage and roof rot, along with seepage around your vulnerable foundation.

#### DARE TO COMPARE HEAVY DUTY STEEL VS. ALUMINUM

Our downspouts live up to your expectations. Their heavy-duty steel construction resists crushing and damage. They fold at the elbow, too, to keep them out of the way when mowing.