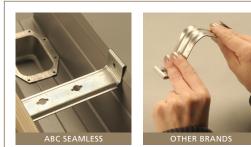

#### DARE TO COMPARE HEAVY DUTY STEEL VS. ALUMINUM

Our downspouts live up to your expectations. Their heavy-duty steel construction resists crushing and damage. They fold at the elbow, too, to keep them out of the way when mowing.